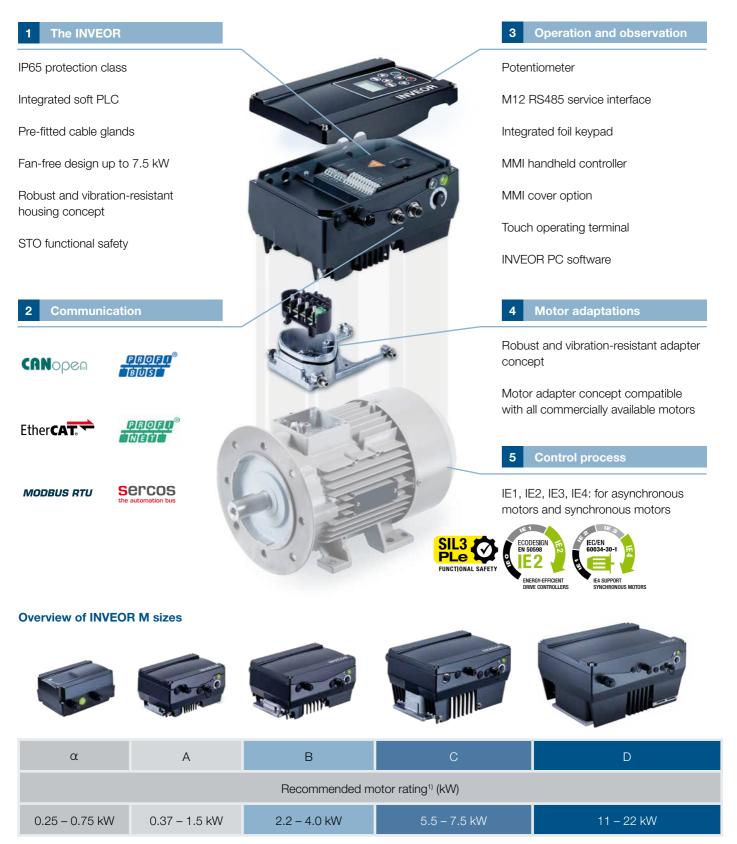

As a result, the INVEOR is universally usable and offers numerous ways of increasing efficiency in a wide range of industries.

At a more detailed level, it enables ideal adaptation to all interfaces in the application environment. In the areas of communication, operation and observation, motor adaptation, and control process, the KOSTAL drive controller can be customised to suit virtually all requirements. That's what we call "Smart connections."

## INVEOR – "Smart connections." on five levels

<sup>1)</sup> Recommended motor rating (4-pole asynchr. motor) for single-phase and three-phase devices is given based on the 230 VAC and 400 VAC supply voltage.