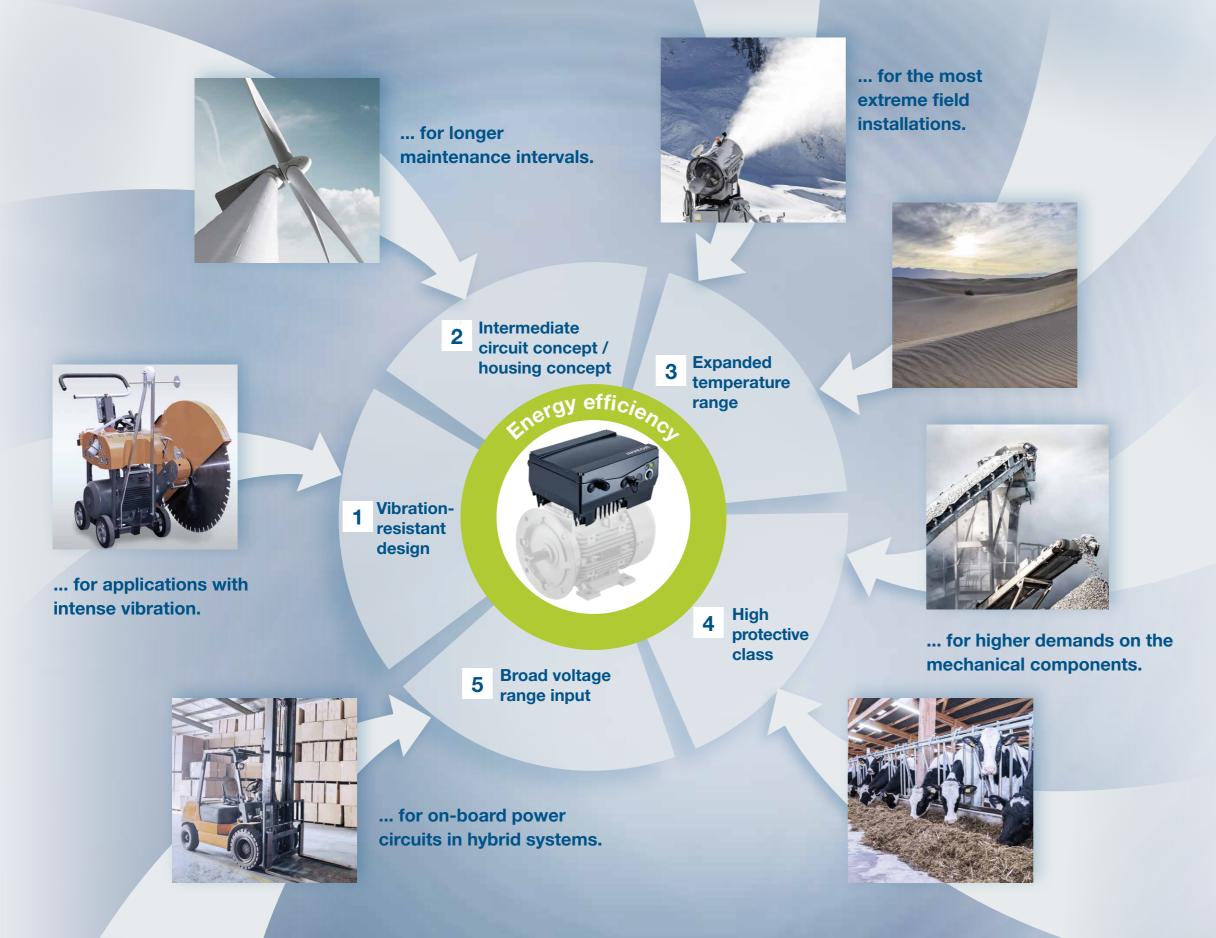

#### **1** Vibration-resistant design

Vibration-resistant up to 5 g thanks to continuous die-cast aluminium casing, with no high-standing or vibration-susceptible electrolytic capacitors

### 2 Intermediate circuit concept / housing concept

- Maintenance-free up to 7.5 kW due to fan-free design
- Use of foil capacitors means long product lifetime
- Low system perturbation thanks to integrated mains choke, no additional filters required
- Can also be integrated in an existing housing thanks to PCB solution on cold plate

#### **3** Expanded temperature range

- 100% performance across the entire temperature range of -25°C to +50°C without derating at 8 kHz
- Operation possible up to ambient temperature of 60°C with derating

#### 4 High protective class

- Thanks to the continuous die-cast aluminium housing to IP65 standard, the INVEOR is dusttight and protected against jets of water
- Fully suitable for outdoor use

Suitable for use in livestock buildings or swimming pools, because the INVEOR has proved itself in aggressive environments containing chlorine or ammonia

#### 5 Broad voltage range input

- Flexible use in single- and 3-phase power grids as well as DC grids
- Power grid: 1 x 100 VAC to 230 VAC (0.25 kW-1.1 kW) 3 x 200 VAC to 480 VAC (0.37 kW-22 kW)
- Power grid: 140 VDC ... 320 VDC (0.25 kW-1.1 kW) 280 VDC ... 680 VDC (0.37 kW-22 kW)