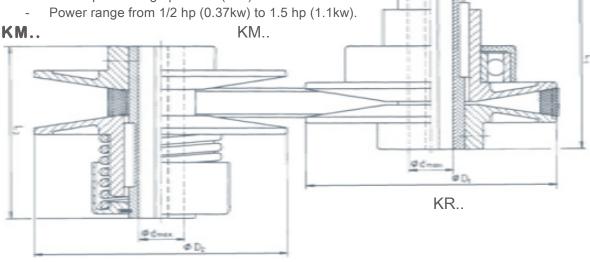

## KRM.. Pulley/Belt Drives from Berges

- Symmetrical pulleys for standard 10, 13, & 17 V-Belts.
- Adjusting Variable Diameter pulley on driving shaft.
- Spring Loaded Variable Diameter on driven shaft.

Distance between shafts is constant.

| Type      | Range | Motor | kW   | n Max | n Min | $P_{\text{max}}$ | $P_{min}$ | D <sub>1</sub> | L <sub>1</sub> | $D_2$ | $L_2$ | $d_{\text{max}}$ | V-Belt |
|-----------|-------|-------|------|-------|-------|------------------|-----------|----------------|----------------|-------|-------|------------------|--------|
| KRM80.10  | 1:6.0 | 1644  | 0.37 | 4020  | 672   | 0.33             | 0.13      | 80             | 60             | 80    | 65    | 14               | 10x6   |
| KRM105.13 | 1:6.0 | 1644  | 0.75 | 4020  | 672   | 0.68             | 0.40      | 105            | 80             | 105   | 80    | 20               | 13x8   |
| KRM127.17 | 1:6.0 | 1704  | 1.1  | 4176  | 696   | 1.0              | 0.44      | 127            | 80             | 127   | 80    | 25               | 17x11  |

Berges KRM type double pulley & belt drive system uses standard metric V-belts for low power applications.

metric belt.

SV Speed Adjustment Control

For the KR pulley sizes 105.13 and 127.17, a SV1 and SV2 Speed Adjustment Control is an available option or replacement item from TVT America, Inc.