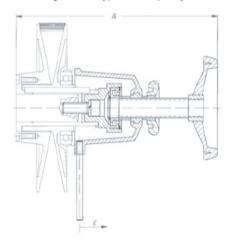

Berges KRM type double pulley & belt drive system uses standard metric V-belts for low power applications.

metric belt.

SV Speed Adjustment Control

For the KR pulley sizes 105.13 and 127.17, a SV1 and SV2 Speed Adjustment Control is an available option or replacement item from TVT America, Inc.

| Size   | Type | Adjustment X | A dim |
|--------|------|--------------|-------|
| 105.13 | SV1  | 10.2mm       | 236mm |
| 127.17 | SV2  | 13.4mm       | 262mm |

TVT America offers the full range of genuine Berges Variable Speed Belt Drives. For replacement pulleys and belts, it is helpful to remember that type "KM" is the Spring Tension pulley, and "KR" is the Adjusting pulley. In example, to replace the Spring pulley from a KRM105.13-20 set, the part required is a KM105.13-20 pulley. If a belt is required, the